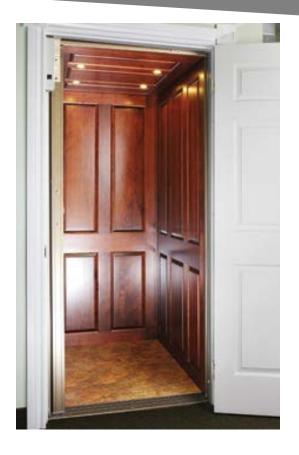

## ST. MICHAELS CAB SERIES

The St. Michaels cab is our most prestigious cab design, featuring custom hand crafted recessed panels elegantly crafted from a variety of natural hardwoods, and veneers which are available a wide range of custom finishes.