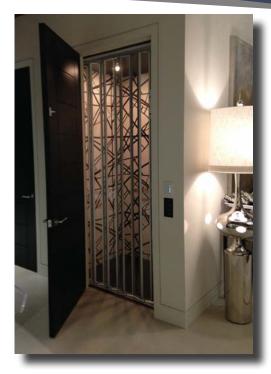

## **GATE OPTIONS**

**Scissor Gate** 

**Accordion Vinyl Gate** 

**Full Vision Gate** 

**Perforated Gate** 