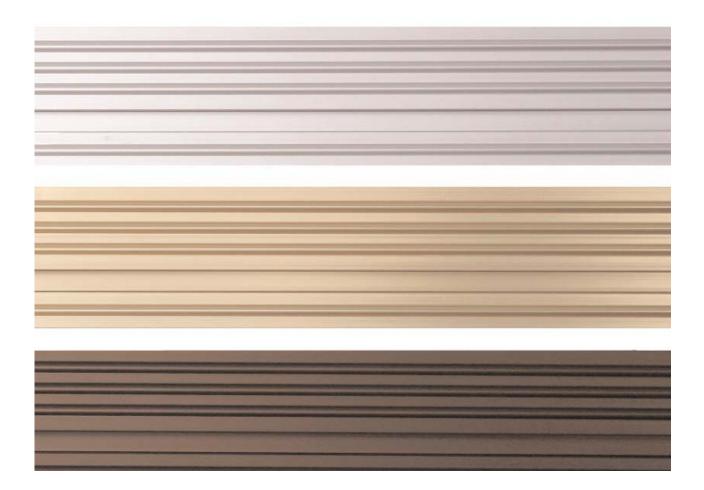

## CAMBRIDGE CAB SERIES

The Cambridge Cab series offers our most durable panel design faced with unfinished birch or counter top grade laminate which is available in a variety of solid, textured, and woodgrain finishes.

### LAMINATE COLORS

<sup>\*</sup>Available in a variety of additional color options.