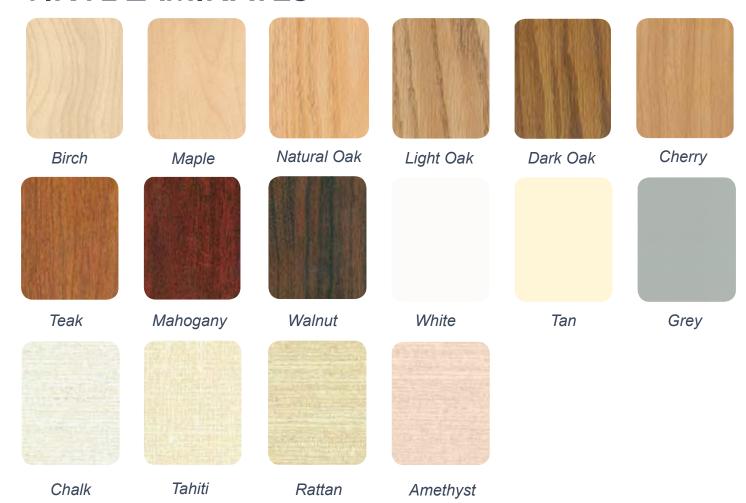

## ST. MICHAELS CAB SERIES

The St. Michaels cab is our most prestigious cab design, featuring custom hand crafted recessed panels elegantly crafted from a variety of natural hardwoods, and veneers which are available a wide range of custom finishes.

### **STAIN COLORS**