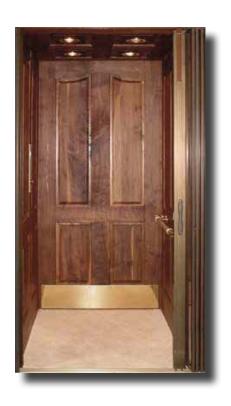

## ST. MICHAELS CAB SERIES

The St. Michaels cab is our most prestigious cab design, featuring custom hand crafted recessed panels elegantly crafted from a variety of natural hardwoods, and veneers which are available a wide range of custom finishes.