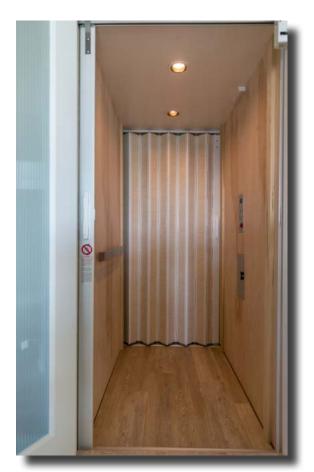

## **GATE OPTIONS**

**Scissor Gate** 

**Accordion Vinyl Gate** 

**Full Vision Gate** 

**Perforated Gate** 