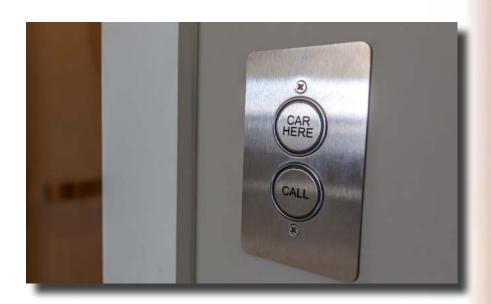

## FIXTURE OPTIONS

Hall Call

Control Operating Panel

Control Operating Panel with Phone

## FIXTURE OPTIONS