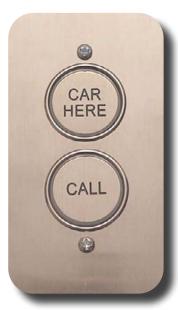

## FIXTURE OPTIONS

Hall Call

Control Operating Panel

Control Operating Panel with Phone

## FIXTURE OPTIONS