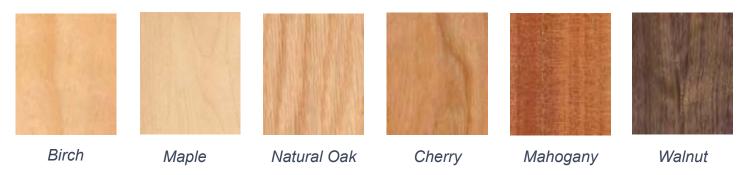

## CHESAPEAKE CAB SERIES

The Chesapeake series offers wood veneer paneled cab. This interior design is beautifully fitted with solid wood moldings available in a wide variety of custom finishes.

### **STAIN COLORS**