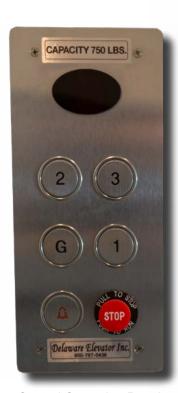

## FIXTURE OPTIONS

Hall Call

Control Operating Panel

Control Operating Panel with Phone

## FIXTURE OPTIONS