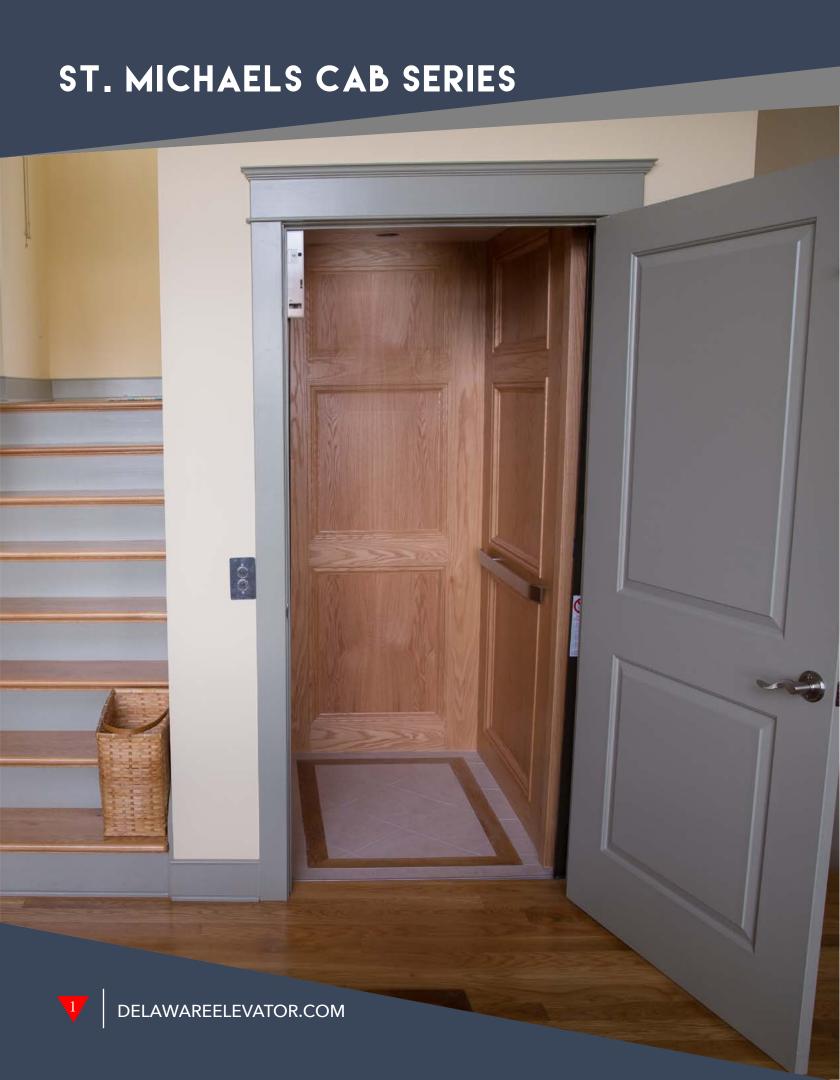

## ST. MICHAELS CAB SERIES

The St. Michaels cab is our most prestigious cab design, featuring custom hand crafted recessed panels elegantly crafted from a variety of natural hardwoods, and veneers which are available a wide range of custom finishes.