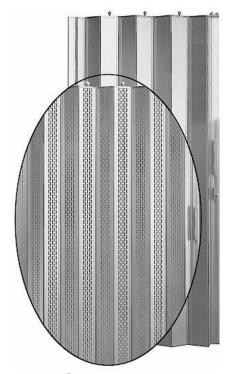

## **GATE OPTIONS**

**Scissor Gate** 

**Accordion Vinyl Gate** 

**Full Vision Gate** 

**Perforated Gate** 