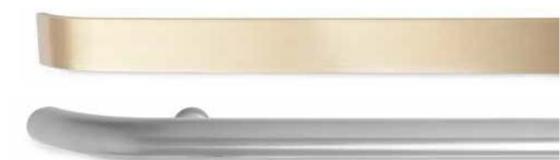

## **HAND-RAILS**

## **COLORS**

Oil Rubbed Bronze

High Polished Stainless Steel

Brushed Stainless Steel

High Polished Brass

Brushed Brass