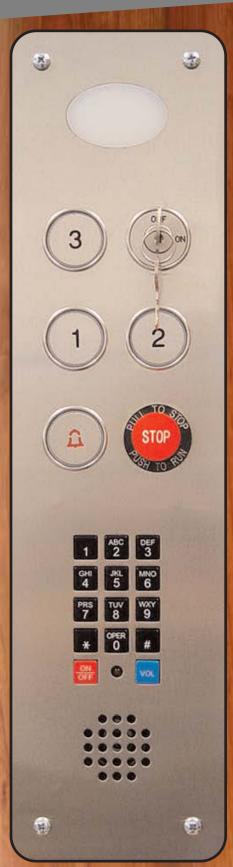

## FIXTURE OPTIONS

Hall Call

Control Operating Panel

Control Operating Panel with Phone

## FIXTURE OPTIONS