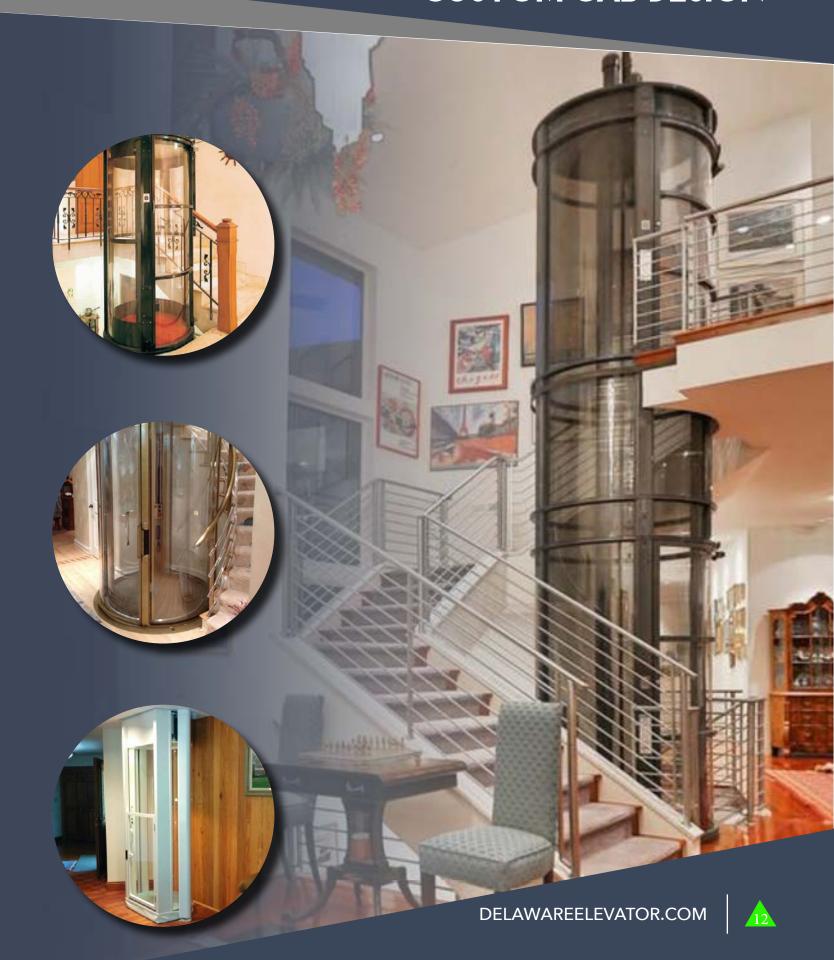

## **CUSTOM CAB DESIGN**

## **CUSTOM CAB DESIGN**

Our in house design team is able to provide a custom elevator that will fit your lifestyle. A well designed accessible space can potentially increase your property's value. This modern convenience doesn't have to look out of place in a traditional living space. Let our team retrofit your project to accentuate your home's unique interior decor.