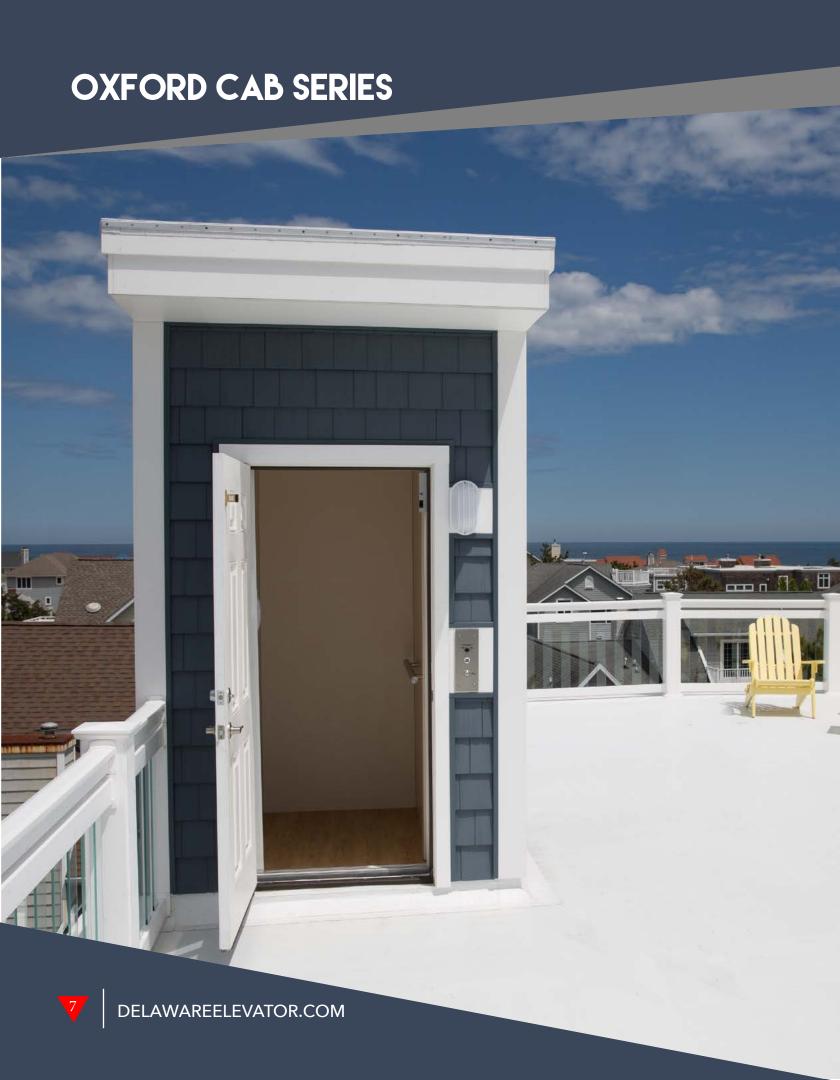

## **OXFORD CAB SERIES**

The Oxford Cab series is our most economical cab option. This design is faced with melamine interior panels and stainless steel fixtures.