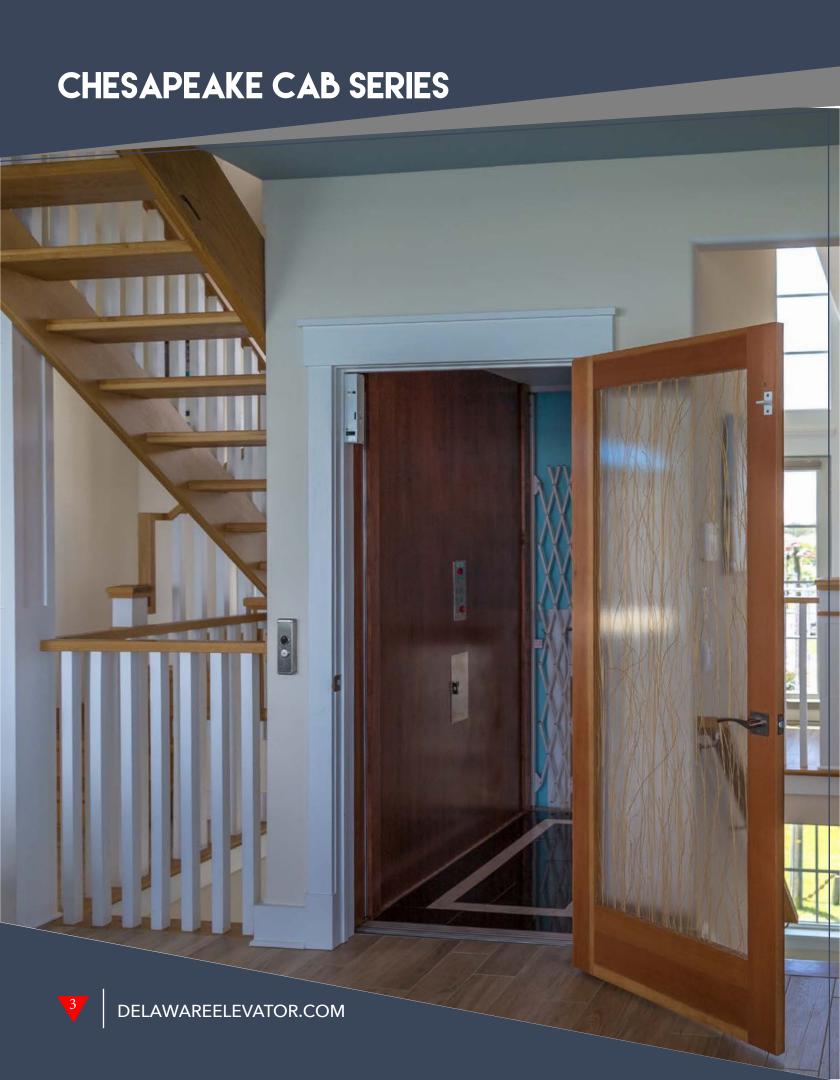

## CHESAPEAKE CAB SERIES

The Chesapeake series offers wood veneer paneled cab. This interior design is beautifully fitted with solid wood moldings available in a wide variety of custom finishes.

### **STAIN COLORS**